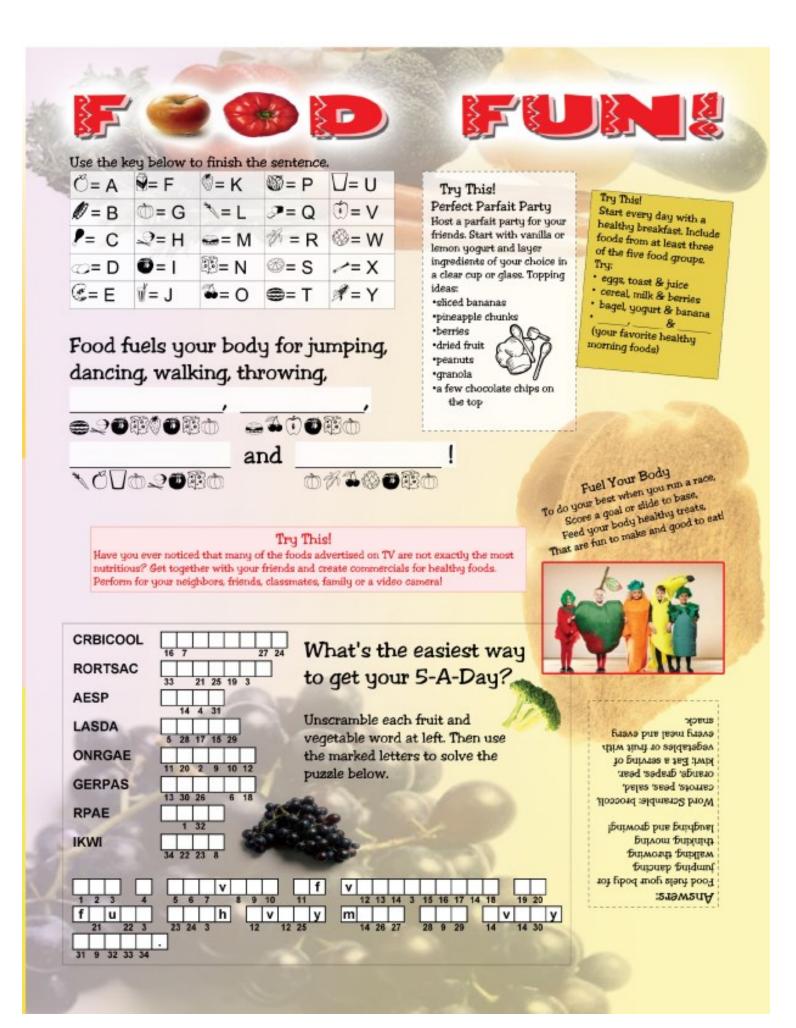

## Monthly Activity:

COURAGE

Here is some alarming information: 15% of 6-19 year old children & teens are overweight. More than 84% of children & adolescents eat too much total fat and more than 91% eat too much saturated fat. 51% of children eat less than 1 serving of fruit a day. A child's bad diet and exercise habits are linked to 17 chronic diseases. 40% of children 5 to 8 years old show at least one sign of heart disease risk. About 10% of adolescents age 12 to 19 have high cholesterol levels. Childhood obesity has increased 36% in the past 20 years. One of the main problems in children's nutrition habits are their lack of eating fruits and vegetables. Children are replacing fruits and vegetable with high fats foods. One way of combating this problem is with a focused effort for you to eat a combination of 5 fruits and vegetables per day. Eating 5 or more servings of colorful fruit and vegetables a day is part of an important plan for healthier living. That's because fruits and vegetables provide the wide range of vitamins, minerals, fiber, needed to maintain good health and energy levels and protect us from disease.